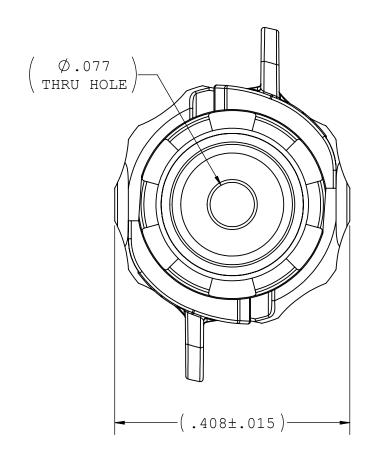

NOTES: FOR ADDITIONAL DETAILS, PLEASE CONTACT VP CUSTOMER SERVICE DIMENSIONS MARKED ARE CONTROL DIMENSIONS

|      | REVISIONS       |          |          |  |  |  |  |  |  |  |
|------|-----------------|----------|----------|--|--|--|--|--|--|--|
| REV. | DESCRIPTION     | DATE     | APPROVED |  |  |  |  |  |  |  |
| A    | INITIAL RELEASE | 08/01/12 | S.N.R    |  |  |  |  |  |  |  |

| UNLESS OTHERWISE SPECIFIED DIMENSIONS ARE IN INCHES TOLERANCES ARE:  FRACTIONS DECIMAL ANGULAR  2 .XX 2.01 2 1 2 1 .XXX 2.005 .XXXX 2.001  DO NOT SCALE DRAWING |         | VALUE PLASTICS, INC                                           |        |       |          |      |     |        |   |    |     |
|-----------------------------------------------------------------------------------------------------------------------------------------------------------------|---------|---------------------------------------------------------------|--------|-------|----------|------|-----|--------|---|----|-----|
|                                                                                                                                                                 |         | PART NUMBER: BPLM230                                          |        |       |          |      |     |        |   |    |     |
|                                                                                                                                                                 |         | DESCRIPTION: BPLM w/ 200 SERIES BARB, 1/8" (3.2 mm) ID TUBING |        |       |          |      |     |        |   |    |     |
| DRAWN BY: DAT                                                                                                                                                   | E:      | SIZE:                                                         | SCALE: | VER:  | DWG. NO. |      |     |        |   |    | REV |
| kyles 8/                                                                                                                                                        | /3/2012 | В                                                             | NTS    |       | 1022     | 2986 |     |        |   |    | A   |
| MANAGER:                                                                                                                                                        |         |                                                               |        |       |          |      |     |        |   |    |     |
| RaviN                                                                                                                                                           |         | ©                                                             | 2011   | VALUI | E PLASTI | ics, | INC | SHEET: | 1 | OF | 1   |