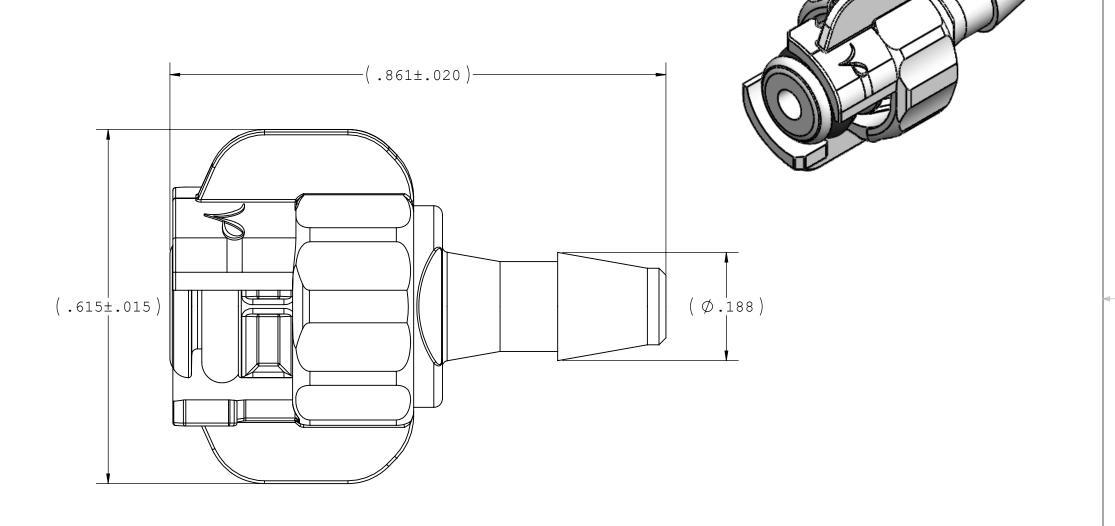

NOTES: FOR ADDITIONAL DETAILS, PLEASE CONTACT VP CUSTOMER SERVICE DIMENSIONS MARKED ARE CONTROL DIMENSIONS

|      | REVISIONS       |          |          |  |  |  |  |  |  |  |
|------|-----------------|----------|----------|--|--|--|--|--|--|--|
| REV. | DESCRIPTION     | DATE     | APPROVED |  |  |  |  |  |  |  |
| A    | INITIAL RELEASE | 08/01/12 | S.N.R    |  |  |  |  |  |  |  |

| UNLESS OTHERWISE SPECIFIED DIMENSIONS ARE IN INCHES TOLERANCES ARE:  FRACTIONS DECIMAL ANGULAR  2 .XX 2.01 2 1 2 1 .XXX 2.005 .XXXX 2.001  DO NOT SCALE DRAWING |         | VALUE PLASTICS, INC                                           |        |       |          |      |     |        |   |    |     |
|-----------------------------------------------------------------------------------------------------------------------------------------------------------------|---------|---------------------------------------------------------------|--------|-------|----------|------|-----|--------|---|----|-----|
|                                                                                                                                                                 |         | PART NUMBER: BPLM230                                          |        |       |          |      |     |        |   |    |     |
|                                                                                                                                                                 |         | DESCRIPTION: BPLM w/ 200 SERIES BARB, 1/8" (3.2 mm) ID TUBING |        |       |          |      |     |        |   |    |     |
| DRAWN BY: DAT                                                                                                                                                   | E:      | SIZE:                                                         | SCALE: | VER:  | DWG. NO. |      |     |        |   |    | REV |
| kyles 8/                                                                                                                                                        | /3/2012 | В                                                             | NTS    |       | 1022     | 2986 |     |        |   |    | A   |
| MANAGER:                                                                                                                                                        |         |                                                               |        |       |          |      |     |        |   |    |     |
| RaviN                                                                                                                                                           |         | ©                                                             | 2011   | VALUI | E PLASTI | ics, | INC | SHEET: | 1 | OF | 1   |